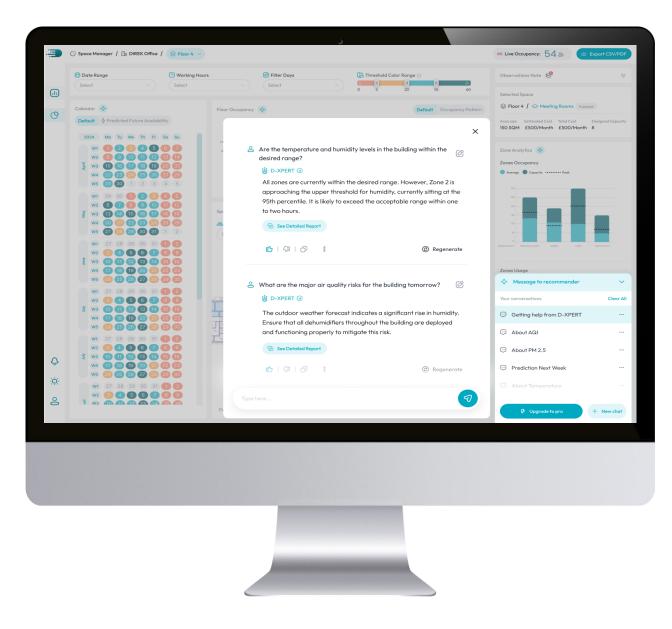

Building Automation

Maintenance and Safety

1

10

~

4

Natural Language Enabled Data Analysis