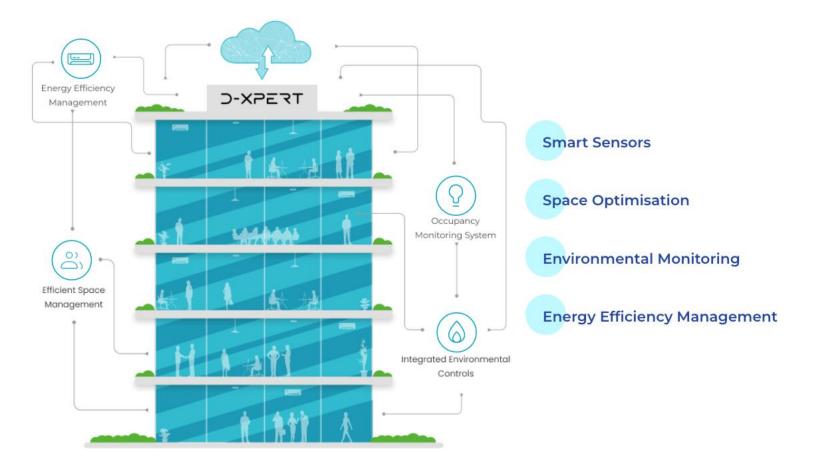

# D-XPERT

Deep Al Engine

### DELIVER

Smart Agent

Occupant Centric, Realtime and Automated

Patents GB2592894 GB2609638

✓ Speed

Location

🗸 Count

✓ Orientation

Building Automation

Maintenance and Safety

1

10

~

4

Natural Language Enabled Data Analysis