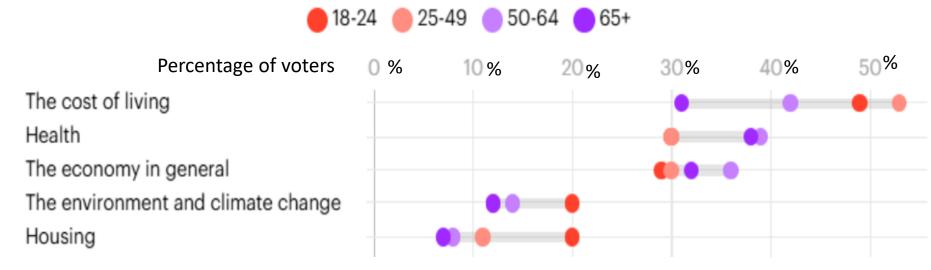

Next steps

HEALTHY PEOPLE HEALTHY PLANET Al informed, inspiringly creative, community driven CHAINGE

Which of the following will be the most important issues IN DECIDING WHO YOU WILL VOTE FOR

HEALTHY PEOPLE HEALTHY PLANET Al informed, inspiringly creative, community driven CHAINGE

### Which of the following will be the most important issues IN DECIDING WHO YOU WILL VOTE FOR